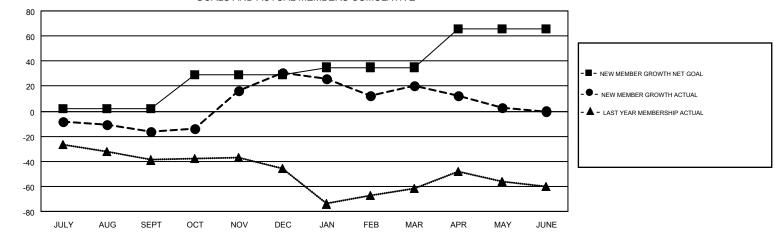

#### GMT: GARY WONG

| GM   | г са | 1 |
|------|------|---|
| Olvi |      | 1 |

| Clubs<br>RESULTS FOR 2016-2017 |   |   |   | Members<br>RESULTS FOR 2016-2017 |    |    |    |  |
|--------------------------------|---|---|---|----------------------------------|----|----|----|--|
|                                |   |   |   |                                  |    |    |    |  |
| JULY/AUG/SEPT                  | 0 | 0 | 1 | JULY/AUG/SEPT                    | 2  | 26 | 42 |  |
| OCT/NOV/DEC                    | 1 | 2 | 0 | OCT/NOV/DEC                      | 27 | 80 | 33 |  |
| JAN/FEB/MAR                    | 0 | 0 | 0 | JAN/FEB/MAR                      | 6  | 36 | 47 |  |
| APR/MAY/JUNE                   | 1 | 0 | 1 | APR/MAY/JUNE                     | 31 | 33 | 50 |  |