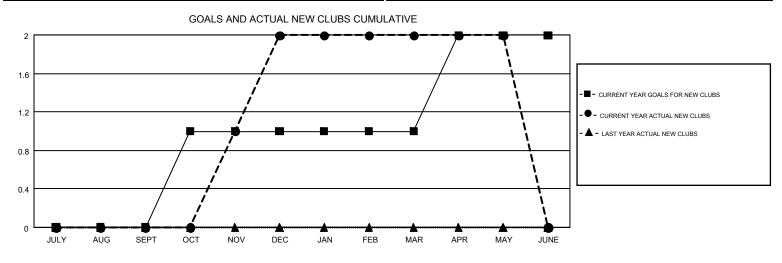

#### GMT: GARY WONG

| GM   | г са | 1 |
|------|------|---|
| Olvi |      | 1 |

| Clubs<br>RESULTS FOR 2016-2017 |   |   |   | Members<br>RESULTS FOR 2016-2017 |    |    |    |  |
|--------------------------------|---|---|---|----------------------------------|----|----|----|--|
|                                |   |   |   |                                  |    |    |    |  |
| JULY/AUG/SEPT                  | 0 | 0 | 1 | JULY/AUG/SEPT                    | 2  | 26 | 42 |  |
| OCT/NOV/DEC                    | 1 | 2 | 0 | OCT/NOV/DEC                      | 27 | 80 | 33 |  |
| JAN/FEB/MAR                    | 0 | 0 | 0 | JAN/FEB/MAR                      | 6  | 36 | 47 |  |
| APR/MAY/JUNE                   | 1 | 0 | 1 | APR/MAY/JUNE                     | 31 | 33 | 50 |  |